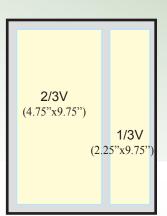

# AD RATES

Non-profits receive a 10% discount

| Size:     | 1 Issue   | 3 Issues | 6 Issues |
|-----------|-----------|----------|----------|
| Full Page | \$1097.00 | \$823.00 | \$713.00 |
| 2/3 Page  | \$1001.00 | \$751.00 | \$651.00 |
| 1/2 Page  | \$609.00  | \$456.00 | \$396.00 |
| 1/3 Page  | \$556.00  | \$417.00 | \$361.00 |
| 3/8 Page  | \$526.00  | \$394.00 | \$342.00 |
| 1/4 Page  | \$385.00  | \$289.00 | \$250.00 |
| 1/6 Page  | \$294.00  | \$221.00 | \$191.00 |
| 1/8 Page  | \$200.00  | \$150.00 | \$130.00 |
| 1/16 Page | \$132.00  | \$99.00  | \$86.00  |
| Dir       | \$78.00   | \$66.00  | \$59.00  |