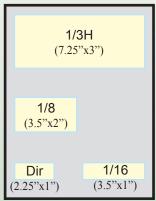

# AD RATES

Non-profits receive a 10% discount

| Size:     | 1 Issue   | 3 Issues | 6 Issues |
|-----------|-----------|----------|----------|
| Full Page | \$1097.00 | \$823.00 | \$713.00 |
| 2/3 Page  | \$1001.00 | \$751.00 | \$651.00 |
| 1/2 Page  | \$609.00  | \$456.00 | \$396.00 |
| 1/3 Page  | \$556.00  | \$417.00 | \$361.00 |
| 3/8 Page  | \$526.00  | \$394.00 | \$342.00 |
| 1/4 Page  | \$385.00  | \$289.00 | \$250.00 |
| 1/6 Page  | \$294.00  | \$221.00 | \$191.00 |
| 1/8 Page  | \$200.00  | \$150.00 | \$130.00 |
| 1/16 Page | \$132.00  | \$99.00  | \$86.00  |
| Dir       | \$78.00   | \$66.00  | \$59.00  |