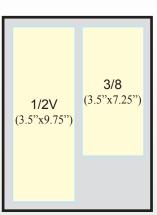

# AD RATES

Non-profits receive a 10% discount

| Size:     | 1 Issue   | 3 Issues | 6 Issues |
|-----------|-----------|----------|----------|
| Full Page | \$1097.00 | \$823.00 | \$713.00 |
| 2/3 Page  | \$1001.00 | \$751.00 | \$651.00 |
| 1/2 Page  | \$609.00  | \$456.00 | \$396.00 |
| 1/3 Page  | \$556.00  | \$417.00 | \$361.00 |
| 3/8 Page  | \$526.00  | \$394.00 | \$342.00 |
| 1/4 Page  | \$385.00  | \$289.00 | \$250.00 |
| 1/6 Page  | \$294.00  | \$221.00 | \$191.00 |
| 1/8 Page  | \$200.00  | \$150.00 | \$130.00 |
| 1/16 Page | \$132.00  | \$99.00  | \$86.00  |
| Dir       | \$78.00   | \$66.00  | \$59.00  |