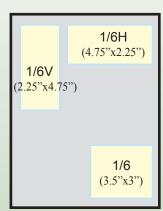

# AD RATES

Non-profits receive a 10% discount

| Size:     | 1 Issue   | 3 Issues | 6 Issues |
|-----------|-----------|----------|----------|
| Full Page | \$1097.00 | \$823.00 | \$713.00 |
| 2/3 Page  | \$1001.00 | \$751.00 | \$651.00 |
| 1/2 Page  | \$609.00  | \$456.00 | \$396.00 |
| 1/3 Page  | \$556.00  | \$417.00 | \$361.00 |
| 3/8 Page  | \$526.00  | \$394.00 | \$342.00 |
| 1/4 Page  | \$385.00  | \$289.00 | \$250.00 |
| 1/6 Page  | \$294.00  | \$221.00 | \$191.00 |
| 1/8 Page  | \$200.00  | \$150.00 | \$130.00 |
| 1/16 Page | \$132.00  | \$99.00  | \$86.00  |
| Dir       | \$78.00   | \$66.00  | \$59.00  |