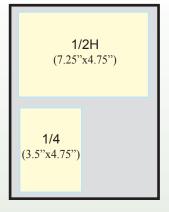

# AD RATES

Non-profits receive a 10% discount

| Size:     | 1 Issue   | 3 Issues | 6 Issues |
|-----------|-----------|----------|----------|
| Full Page | \$1097.00 | \$823.00 | \$713.00 |
| 2/3 Page  | \$1001.00 | \$751.00 | \$651.00 |
| 1/2 Page  | \$609.00  | \$456.00 | \$396.00 |
| 1/3 Page  | \$556.00  | \$417.00 | \$361.00 |
| 3/8 Page  | \$526.00  | \$394.00 | \$342.00 |
| 1/4 Page  | \$385.00  | \$289.00 | \$250.00 |
| 1/6 Page  | \$294.00  | \$221.00 | \$191.00 |
| 1/8 Page  | \$200.00  | \$150.00 | \$130.00 |
| 1/16 Page | \$132.00  | \$99.00  | \$86.00  |
| Dir       | \$78.00   | \$66.00  | \$59.00  |