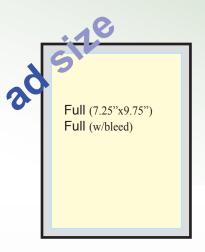

# AD RATES

Non-profits receive a 10% discount

| Size:     | 1 Issue   | 3 Issues | 6 Issues |
|-----------|-----------|----------|----------|
| Full Page | \$1097.00 | \$823.00 | \$713.00 |
| 2/3 Page  | \$1001.00 | \$751.00 | \$651.00 |
| 1/2 Page  | \$609.00  | \$456.00 | \$396.00 |
| 1/3 Page  | \$556.00  | \$417.00 | \$361.00 |
| 3/8 Page  | \$526.00  | \$394.00 | \$342.00 |
| 1/4 Page  | \$385.00  | \$289.00 | \$250.00 |
| 1/6 Page  | \$294.00  | \$221.00 | \$191.00 |
| 1/8 Page  | \$200.00  | \$150.00 | \$130.00 |
| 1/16 Page | \$132.00  | \$99.00  | \$86.00  |
| Dir       | \$78.00   | \$66.00  | \$59.00  |